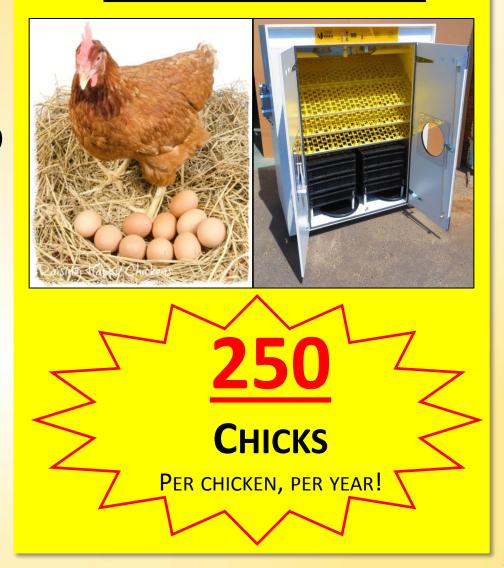

## **CHICKEN ONLY**

VS

25 CHICKS

PER CHICKEN, PER YEAR

## **CHICKEN + EGG INCUBATOR**

1000%
MORE
PRODUCTION

TURN-KEY
BUSINESS

3 WEEKS TO INCOME

CYCLE CYCLE