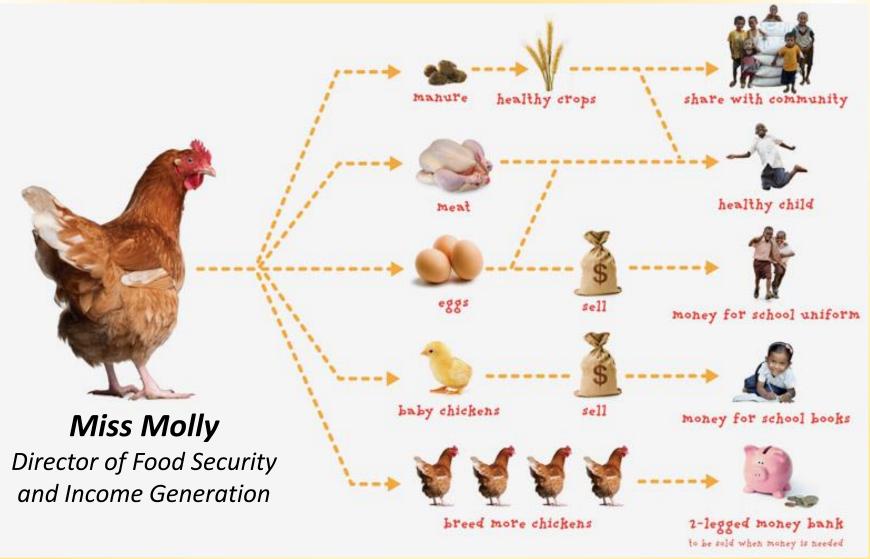

## **GLOBAL FOOD INSECURITY PROBLEM**



#### **AFFECTS SOME 795 MILLION PEOPLE**

**Source:** http://www.30hourfamine.org/hunger-facts/hunger-map/



#### **SOLUTION**





## **CHICKEN ONLY**



VS

25 CHICKS

PER CHICKEN, PER YEAR

## **CHICKEN + EGG INCUBATOR**







1000%
MORE
PRODUCTION

TURN-KEY
BUSINESS

3 WEEKS TO INCOME

CYCLE CYCLE



# **SCALED LOCAL PRODUCTION**







"LET'S PARTNER AND
FEED THE WORLD"
Heinrich Hanekom
Founder and Owner Surehatch

heinrich@surehatch.com +27 71 880 2200 www.surehatch.com

SOME OF OUR PARTNERSHIPS AND PROJECTS INCLUDE:





Food and Agriculture Organization of the United Nations